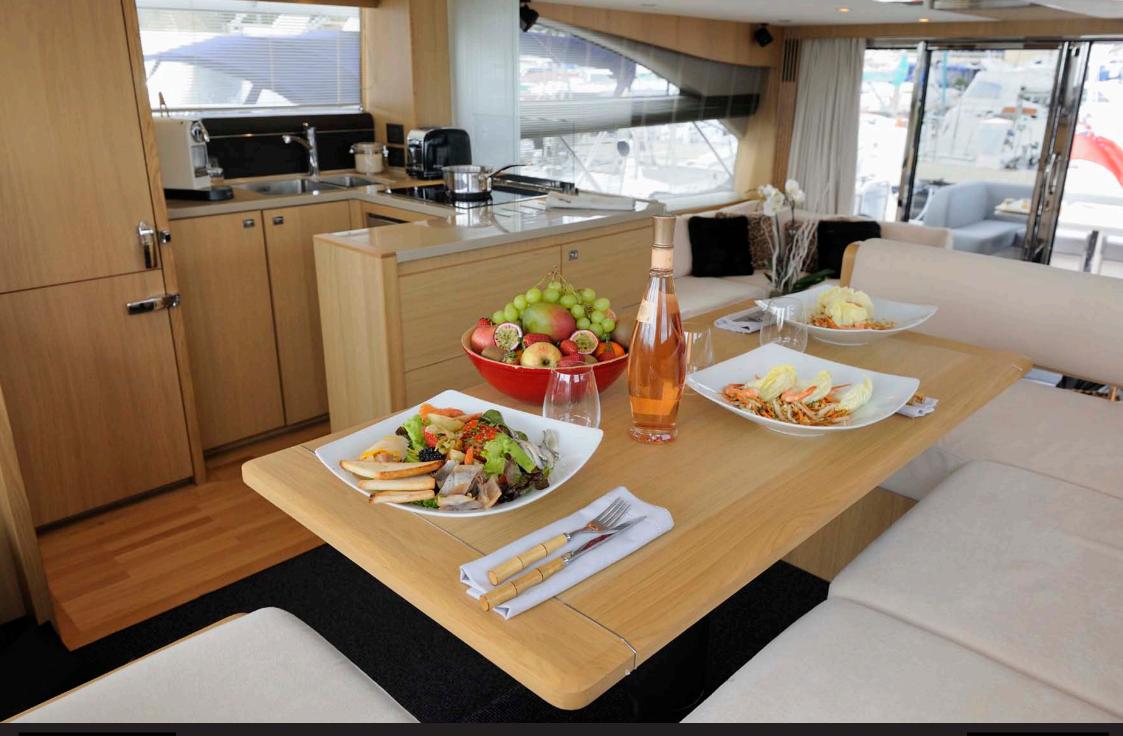

#### Interior

> Fabric upholstery in saloon

#### Layout

- > Cabin with large double bed : Number : 2
- > Cabin with twin single berths
- > Toilet compartment with shower
- > Saloon
- > Maximum guests sleeping : Number : 6
- Total crew : 2