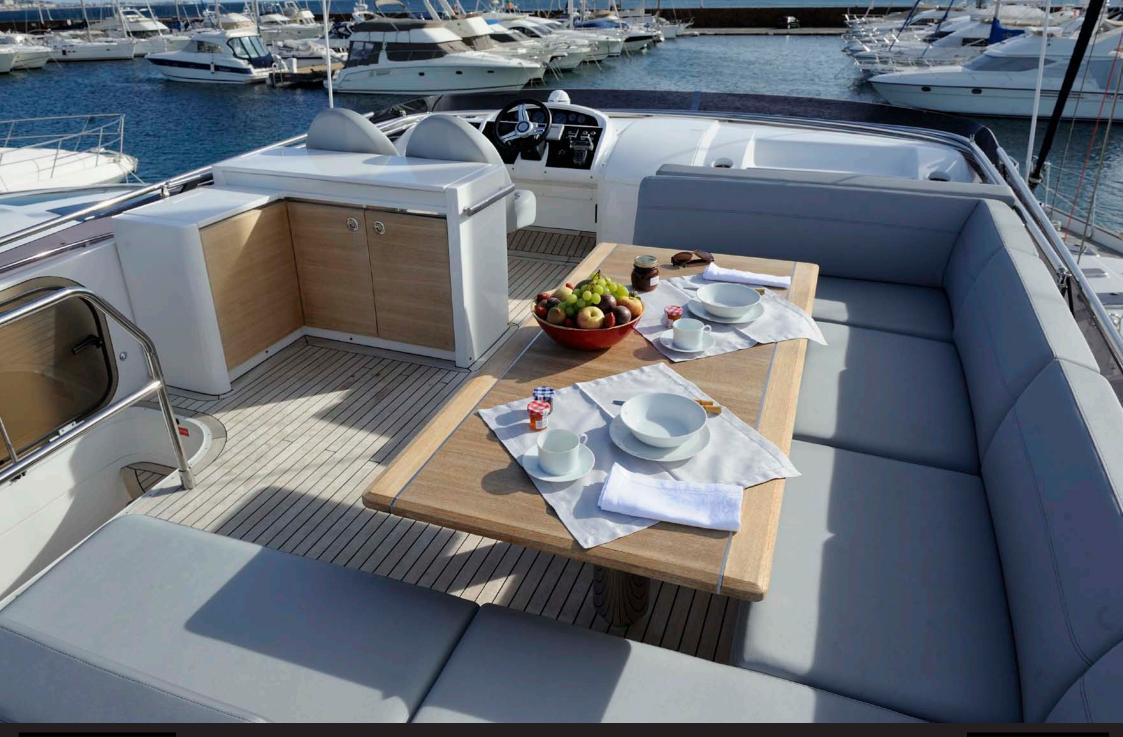

#### Flybridge layout

#### Deck Fittings

- > Flybridge wet bar with refrigerator
- and electric barbecue
- > Large bathing platform
- > Transom door leading to bathing platform
- > Hot and cold transom shower
- > Cockpit table
- > Blue hull