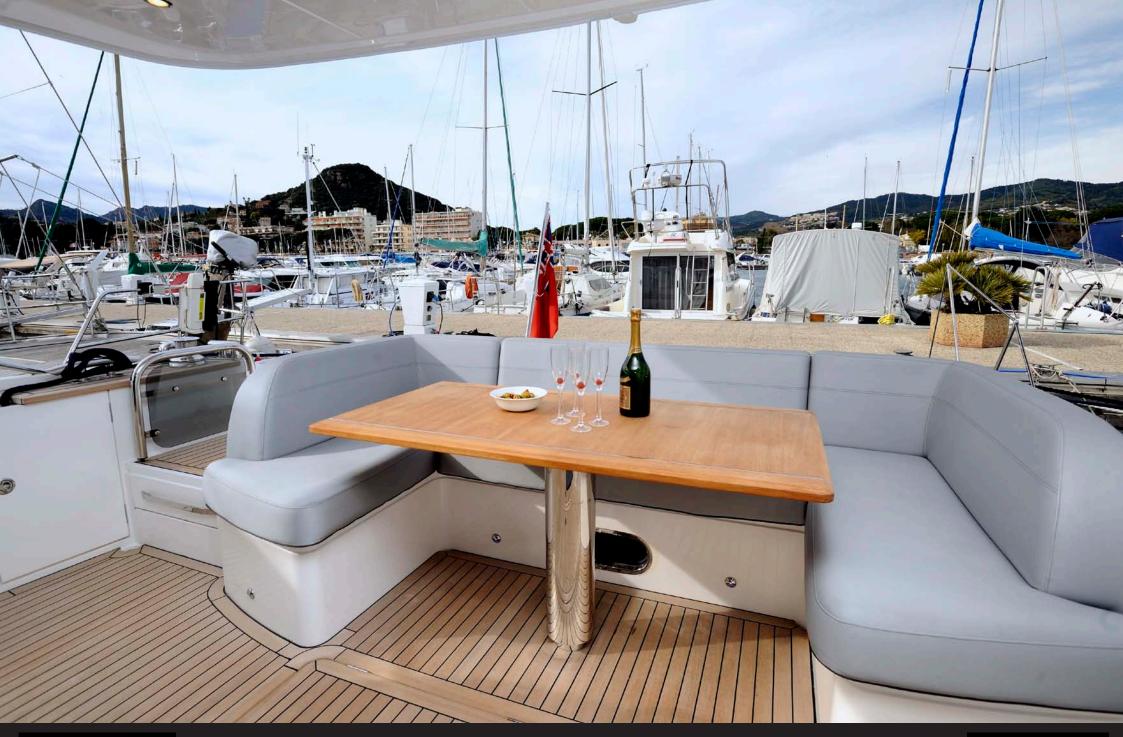

#### Deck Fittings

- > Flybridge wet bar with refrigerator
- and electric barbecue
- > Large bathing platform
- > Transom door leading to bathing platform
- > Hot and cold transom shower
- > Cockpit table
- > Blue hull