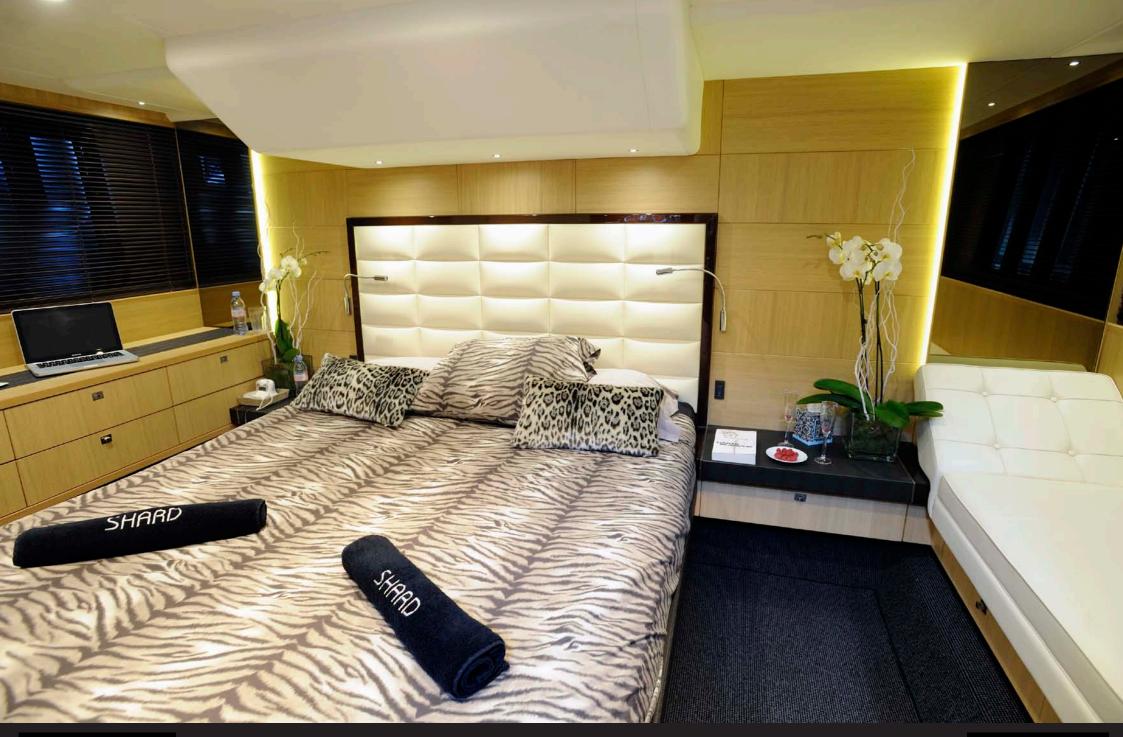

#### Layout

- > Cabin with large double bed : Number : 2
- > Cabin with twin single berths
- > Toilet compartment with shower
- > Saloon
- > Maximum guests sleeping : Number : 6
- Total crew : 2