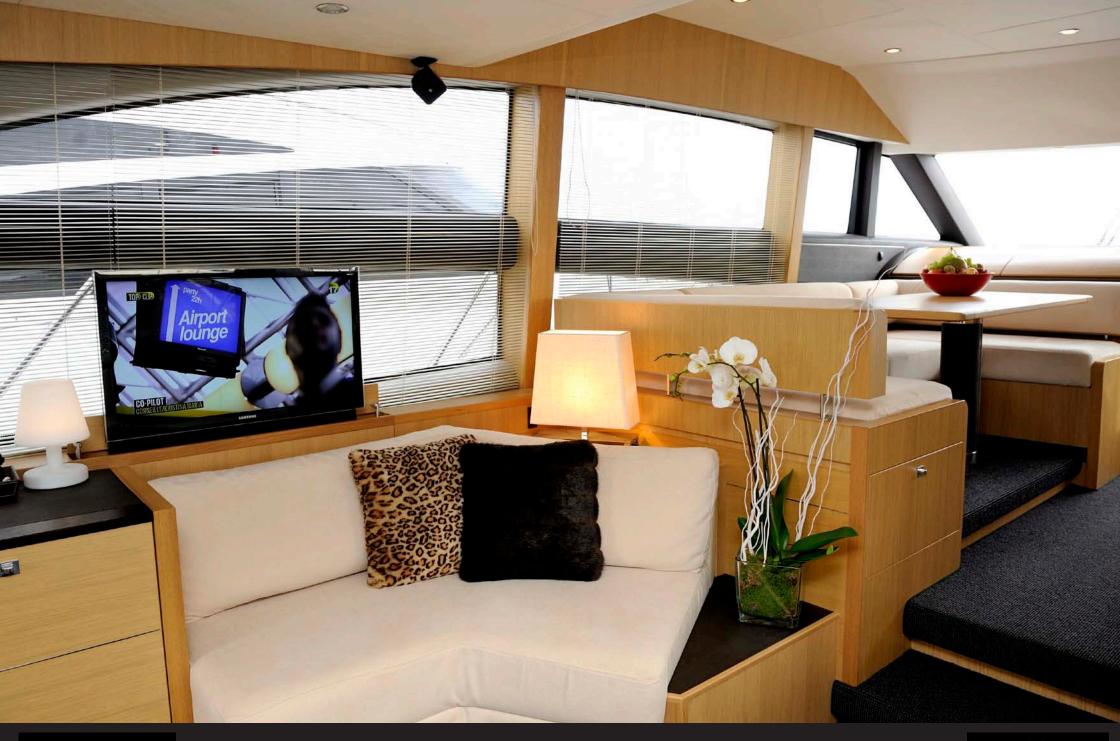

#### Airconditioning/Heating

> Airconditioning (reverse cycle) in saloon

- TV/Radio/Telephone
- >TV/DVD
- > Satellite TV

#### Interior

> Fabric upholstery in saloon