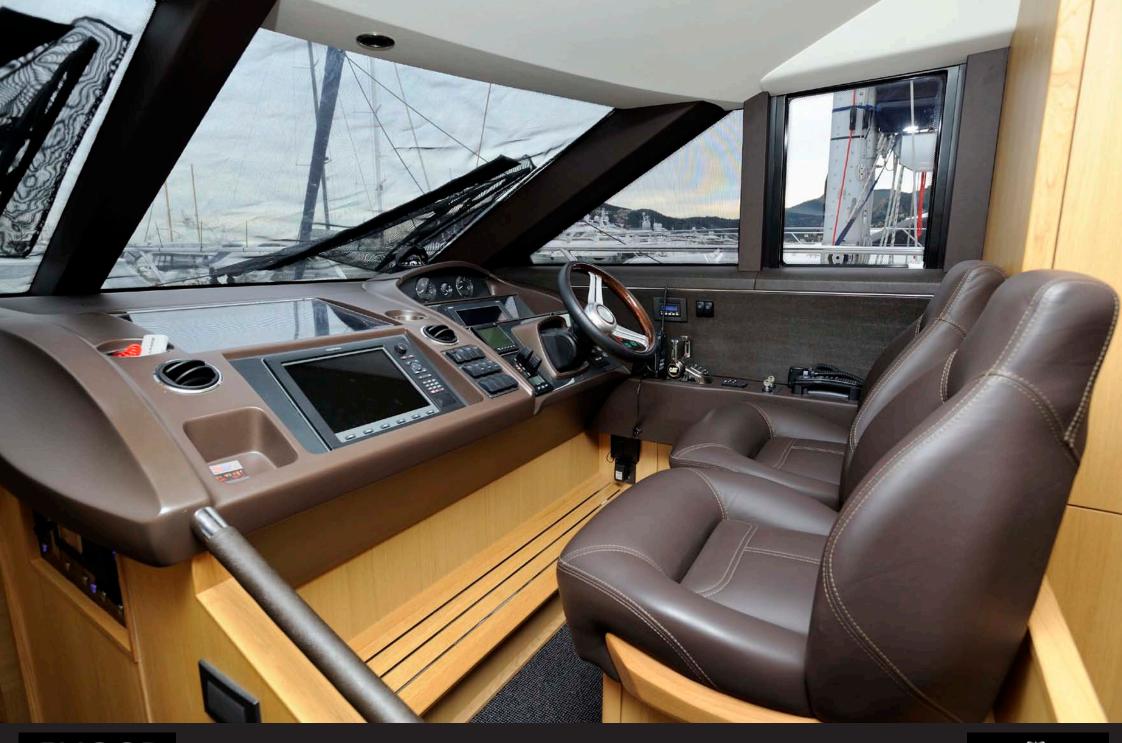

#### Navigation

- > Power-assisted hydraulic steering system
- Electronic engine and gearshift controls