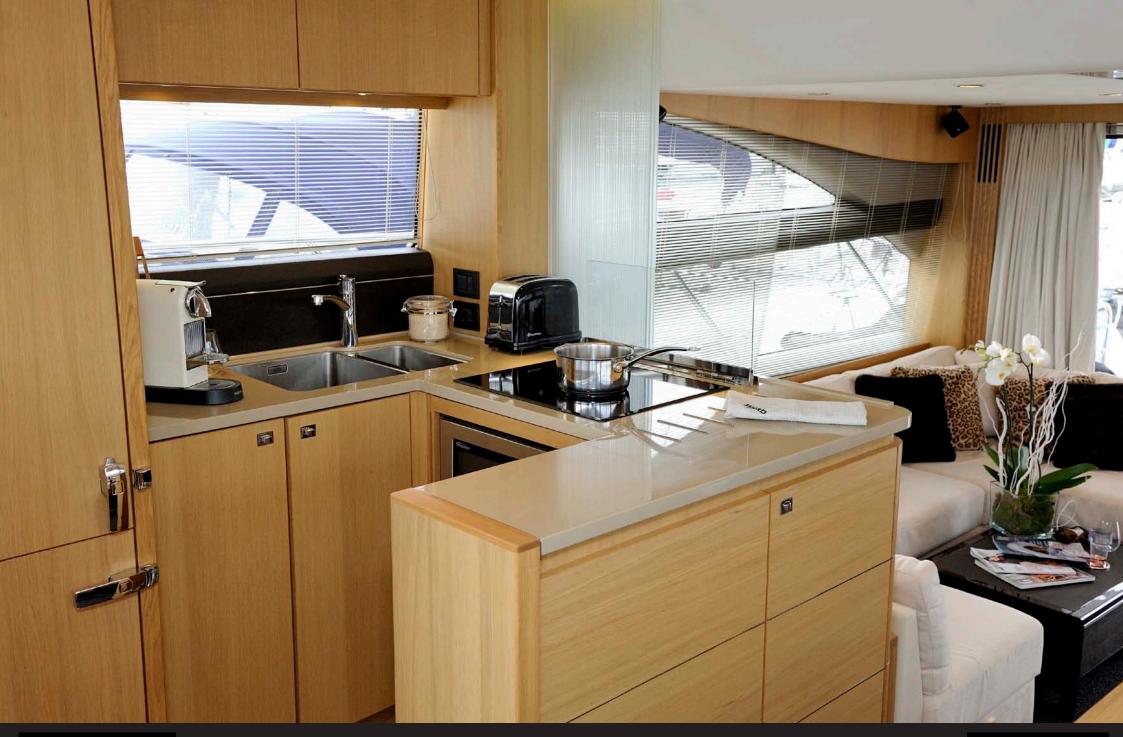

# SHARD

Princess P60 Yacht : 18,36m (60') - 2012 - 6 Guests









































































































### Specifications

#### Overall

> Builder : PRINCESS

- > Model : 60
- > Year : 2012
- > Type : Flybridge
- > Dimensions : 18m36 x 4m83 (60' x 15'12")
- > Localization : France, Cote d'Azur
- > Engine : Caterpillar C15
- > Power : 2 x 865 hp
- Cabins:3
- > Reference : DLB0915

#### Flybridge layout



#### Upper accommodation layou



Lower accommodation layout





#### > Generator

#### Airconditioning/Heating

> Airconditioning (reverse cycle) in saloon

- TV/Radio/Telephone
- >TV/DVD
- > Satellite TV

#### Interior

> Fabric upholstery in saloon

#### Canvas/Covers

- > Foredeck sunbed cushions
- > Flybridge sunbed
- > Bimini top

#### Deck Fittings

- > Flybridge wet bar with refrigerator
- and electric barbecue
- > Large bathing platform
-