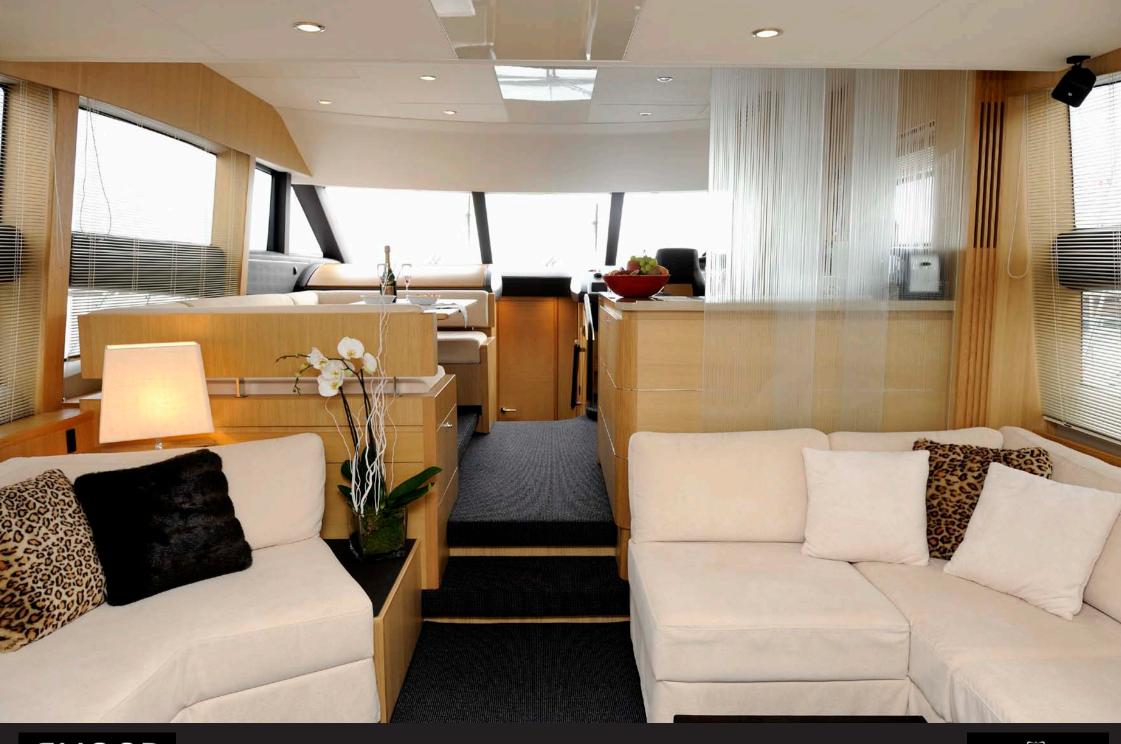

# SHARD

Princess P60 Yacht : 18,36m (60') - 2012 - 6 Guests









































































































### Specifications

#### Overall

> Builder : PRINCESS

- > Model : 60
- > Year : 2012
- > Type : Flybridge
- > Dimensions : 18m36 x 4m83 (60' x 15'12")
- > Localization : France, Cote d'Azur
- > Engine : Caterpillar C15
- > Power : 2 x 865 hp
- Cabins:3
- > Reference : DLB0915

#### Flybridge layout



#### Upper accommodation layou



Lower accommodation layout





#### > Generator

#### Airconditioning/Heating

> Airconditioning (reverse cycle) in saloon

- TV/Radio/Telephone
- >TV/DVD
- > Satellite TV

#### Interior

> Fabric upholstery in saloon

#### Canvas/Covers

- > Foredeck sunbed cushions
- > Flybridge sunbed
- > Bimini top

#### Deck Fittings

- > Flybridge wet bar with refrigerator
- and electric barbecue
- > Large bathing