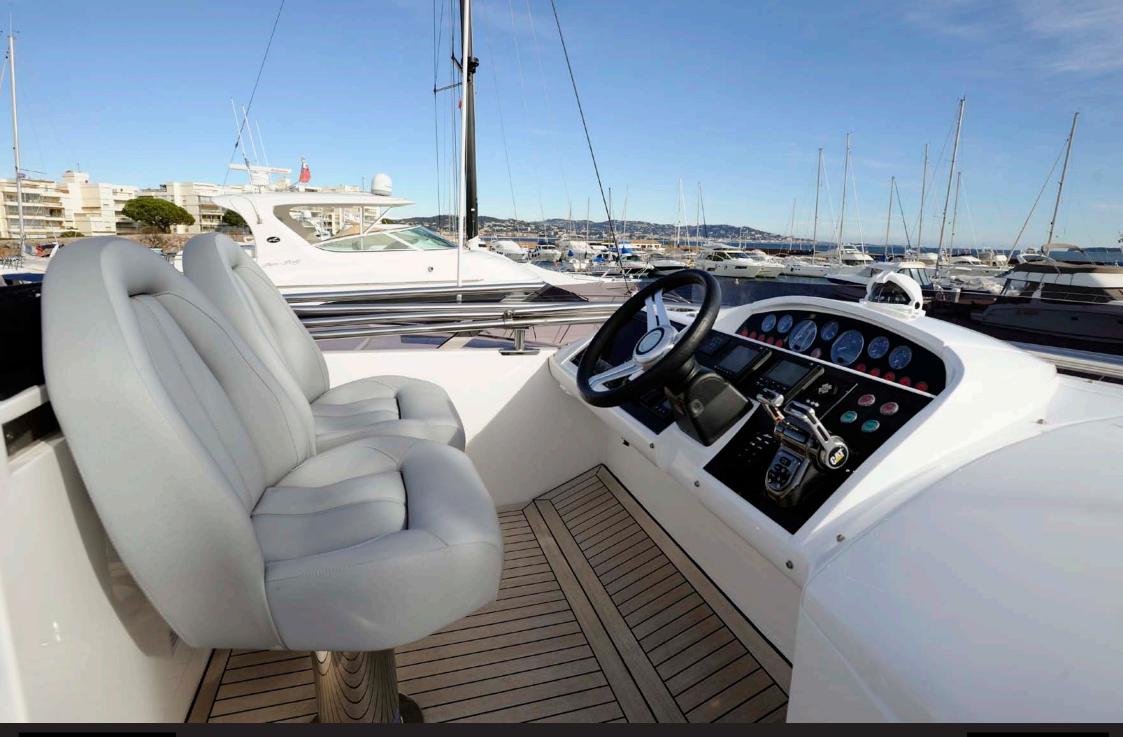

#### Navigation

- > Power-assisted hydraulic steering system
- Electronic engine and gearshift controls

#### Flybridge layout