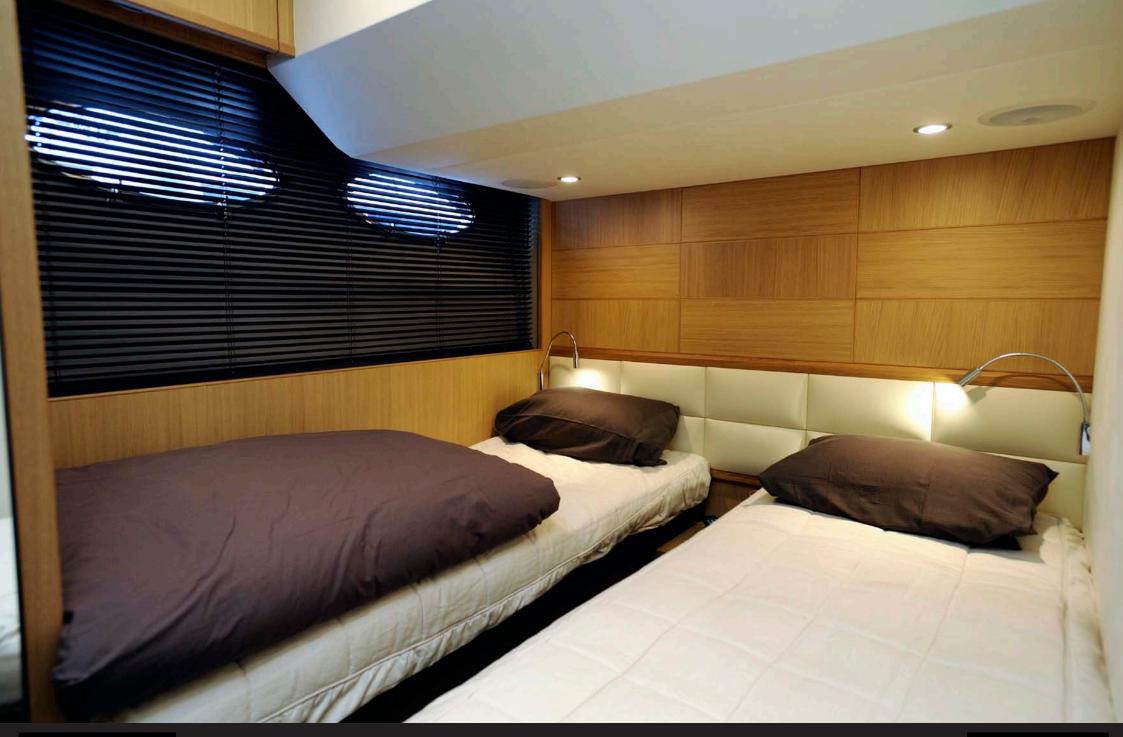

#### Layout

- > Cabin with large double bed : Number : 2
- > Cabin with twin single berths
- > Toilet compartment with shower
- > Saloon
- > Maximum guests sleeping : Number : 6
- Total crew : 2