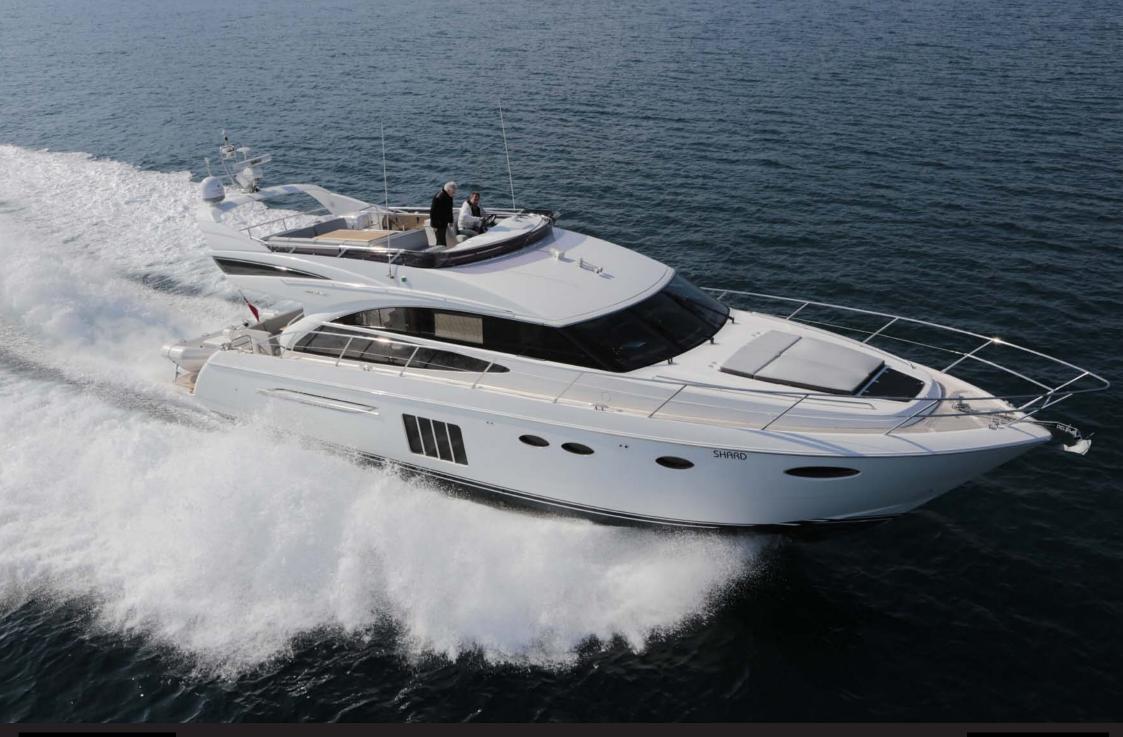

# SHARD

Princess P60 Yacht : 18,36m (60') - 2012 - 6 Guests

#### Overall

> Builder : PRINCESS

- > Model : 60
- > Year : 2012
- > Type : Flybridge
- > Dimensions : 18m36 x 4m83 (60' x 15'12")
- > Localization : France, Cote d'Azur
- > Engine : Caterpillar C15
- > Power : 2 x 865 hp
- Cabins:3
- > Reference : DLB0915