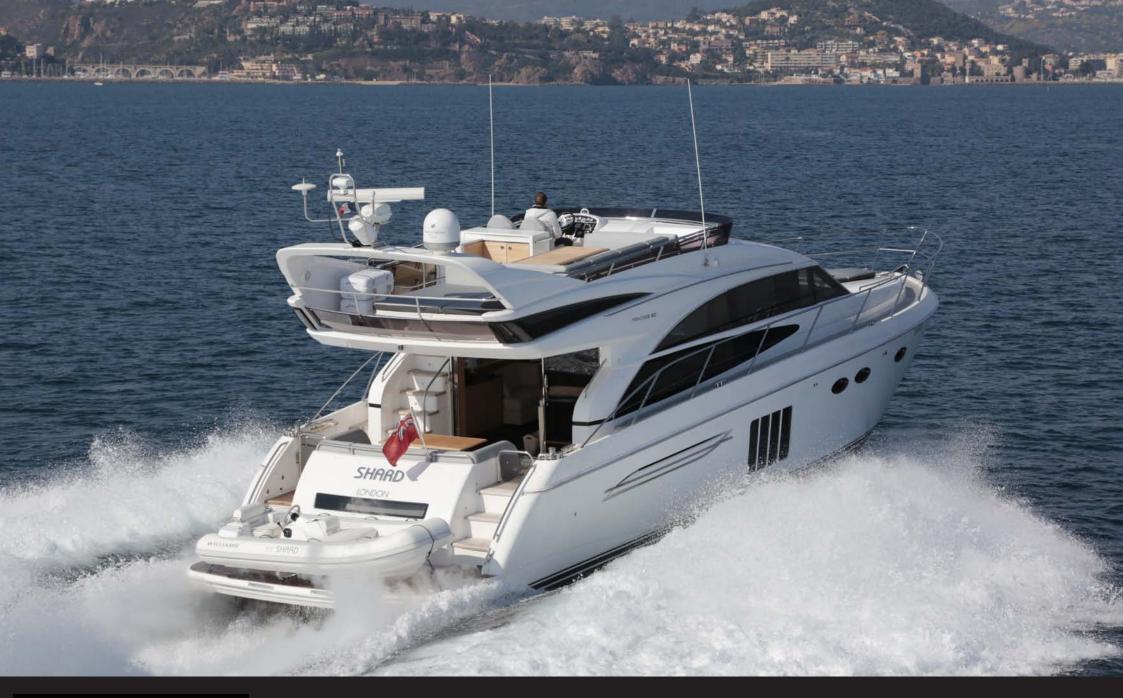

# SHARD

Princess P60 Yacht : 18,36m (60') - 2012 - 6 Guests

#### Overall

> Builder : PRINCESS

- > Model : 60
- > Year : 2012
- > Type : Flybridge
- > Dimensions : 18m36 x 4m83 (60' x 15'12")
- > Localization : France, Cote d'Azur
- > Engine : Caterpillar C15
- > Power : 2 x 865 hp
- Cabins:3
- > Reference : DLB0915