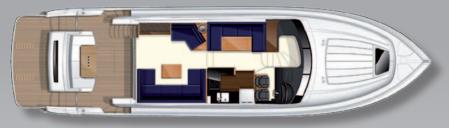

# SHARD

Princess P60 Yacht : 18,36m (60') - 2012 - 6 Guests









































































































### Specifications

#### Overall

> Builder : PRINCESS

- > Model : 60
- > Year : 2012
- > Type : Flybridge
- > Dimensions : 18m36 x 4m83 (60' x 15'12")
- > Localization : France, Cote d'Azur
- > Engine : Caterpillar C15
- > Power : 2 x 865 hp
- Cabins:3
- > Reference : DLB0915

#### Flybridge layout



#### Upper accommodation layou



Lower accommodation layout





#### > Generator

#### Airconditioning/Heating

> Airconditioning (reverse cycle) in saloon

- TV/Radio/Telephone
- >TV/DVD
- > Satellite TV

#### Interior

> Fabric upholstery in saloon

#### Canvas/Covers

- > Foredeck sunbed cushions
- > Flybridge sunbed
- > Bimini top

#### Deck Fittings

- > Flybridge wet bar with refrigerator
- and electric barbecue
- > Large bathing platform
- > Transom door leading to bathing platform
- > Hot and cold transom shower
- > Cockpit table
- > Blue hull

#### Layout

- > Cabin with large double bed : Number : 2
- > Cabin with twin single berths
- > Toilet compartment with shower
- > Saloon
- > Maximum guests sleeping : Number : 6
- Total crew : 2

#### Navigation

- > Power-assisted hydraulic steering system
- Electronic