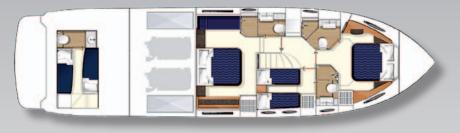

# SHARD

Princess P60 Yacht : 18,36m (60') - 2012 - 6 Guests









































































































### Specifications

#### Overall

> Builder : PRINCESS

- > Model : 60
- > Year : 2012
- > Type : Flybridge
- > Dimensions : 18m36 x 4m83 (60' x 15'12")
- > Localization : France, Cote d'Azur
- > Engine : Caterpillar C15
- > Power : 2 x 865 hp
- Cabins:3
- > Reference : DLB0915

#### Flybridge layout



#### Upper accommodation layou



Lower accommodation layout





#### > Generator

#### Airconditioning/Heating

> Airconditioning (reverse cycle) in saloon

- TV/Radio/Telephone
- >TV/DVD
- > Satellite TV

#### Interior

> Fabric upholstery in saloon

#### Canvas/Covers

- > Foredeck sunbed cushions
- > Flybridge sunbed
- > Bimini top

#### Deck Fittings

- > Flybridge wet bar with refrigerator
- and electric barbecue
- > Large bathing platform
- > Transom door leading to bathing platform
- > Hot and cold transom shower
- > Cockpit table
- > Blue hull

#### Layout

- > Cabin with large double bed : Number : 2
- > Cabin with twin single berths
- > Toilet compartment with shower
- > Saloon
- > Maximum guests sleeping : Number : 6
- Total crew : 2

#### Navigation

- > Power-assisted hydraulic steering system
- Electronic engine and gearshift controls