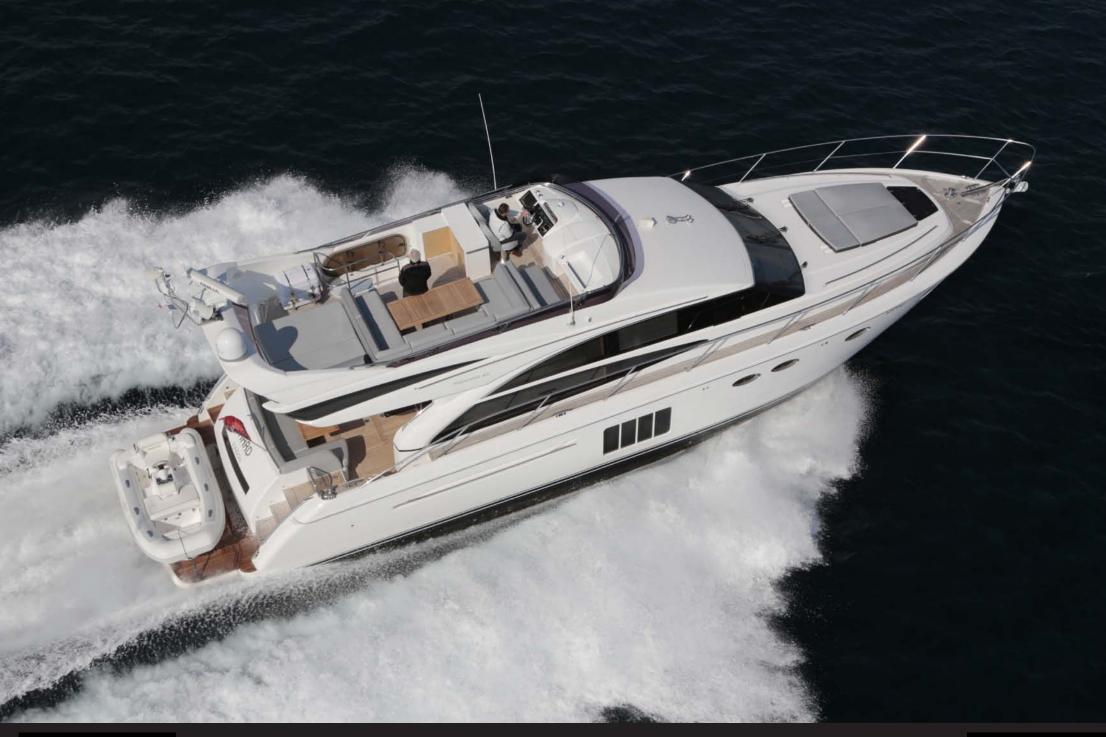

# SHARD

Princess P60 Yacht : 18,36m (60') - 2012 - 6 Guests

#### Overall

> Builder : PRINCESS

- > Model : 60
- > Year : 2012
- > Type : Flybridge
- > Dimensions : 18m36 x 4m83 (60' x 15'12")
- > Localization : France, Cote d'Azur
- > Engine : Caterpillar C15
- > Power : 2 x 865 hp
- Cabins:3
- > Reference : DLB0915