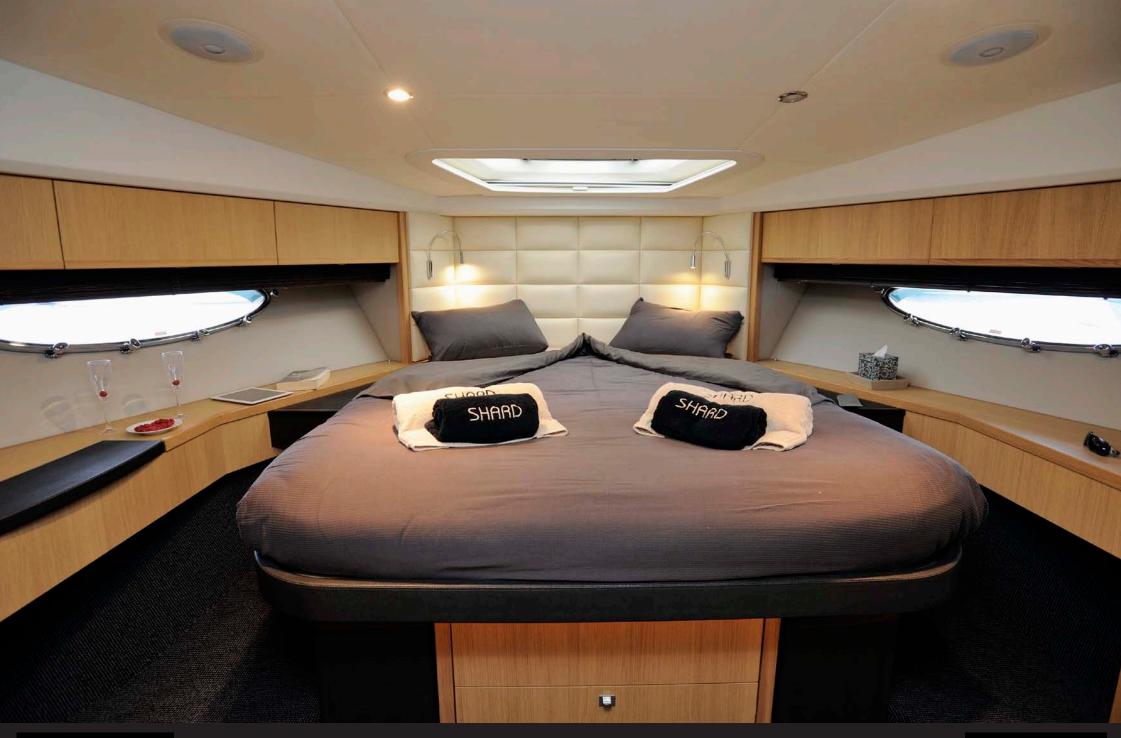

#### Layout

- > Cabin with large double bed : Number : 2
- > Cabin with twin single berths
- > Toilet compartment with shower
- > Saloon
- > Maximum guests sleeping : Number : 6
- Total crew : 2