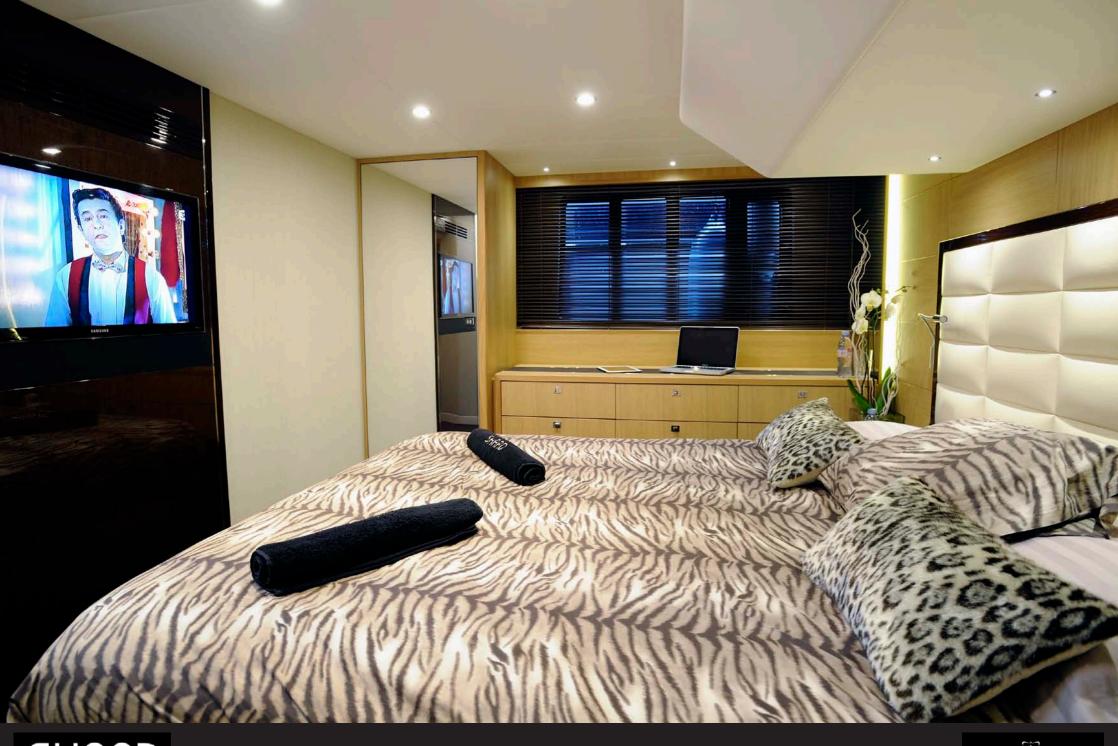

#### Layout

- > Cabin with large double bed : Number : 2
- > Cabin with twin single berths
- > Toilet compartment with shower
- > Saloon
- > Maximum guests sleeping : Number : 6
- Total crew : 2