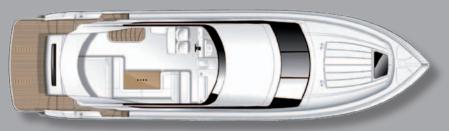

# SHARD

Princess P60 Yacht : 18,36m (60') - 2012 - 6 Guests









































































































### Specifications

#### Overall

> Builder : PRINCESS

- > Model : 60
- > Year : 2012
- > Type : Flybridge
- > Dimensions : 18m36 x 4m83 (60' x 15'12")
- > Localization : France, Cote d'Azur
- > Engine : Caterpillar C15
- > Power : 2 x 865 hp
- Cabins:3
- > Reference : DLB0915

#### Flybridge layout



#### Upper accommodation layou



Lower accommodation layout





#### > Generator

#### Airconditioning/Heating

> Airconditioning (reverse cycle) in saloon

- TV/Radio/Telephone
- >TV/DVD
- > Satellite TV

#### Interior

> Fabric upholstery in saloon

#### Canvas/Covers

- > Foredeck sunbed cushions
- > Flybridge sunbed
- > Bimini top

#### Deck Fittings

- > Flybridge wet bar with refrigerator
- and electric barbecue
- > Large bathing platform
- > Transom door leading to bathing platform
- > Hot and cold transom shower
- > Cockpit table
- > Blue hull

#### Layout

- > Cabin with large double bed : Number : 2
- > Cabin with twin single berths
- > Toilet compartment with shower
- > Saloon
- > Maximum guests sleeping : Number : 6
- Total crew : 2

#### Navigation

- > Power-assisted hydr